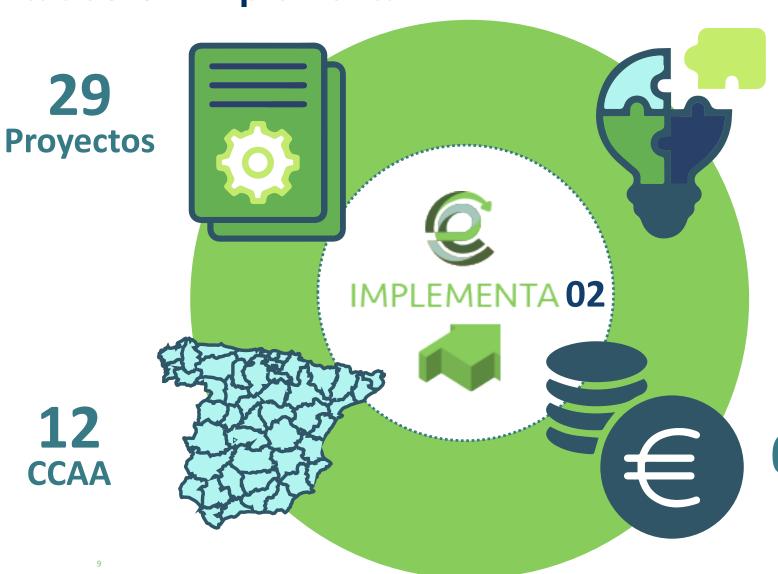

#### Resultados CE Implementa 1

29 **Proyectos** 

29 Proyectos

Ca. 93.000

Personas Pym

Pymes I

Entidades locales

470 Actuaciones

Ca. 93.000

Personas

**Pymes** 

**Entidades locales** 

67 M€

Plan de Recuperación, Transformación y Resiliencia